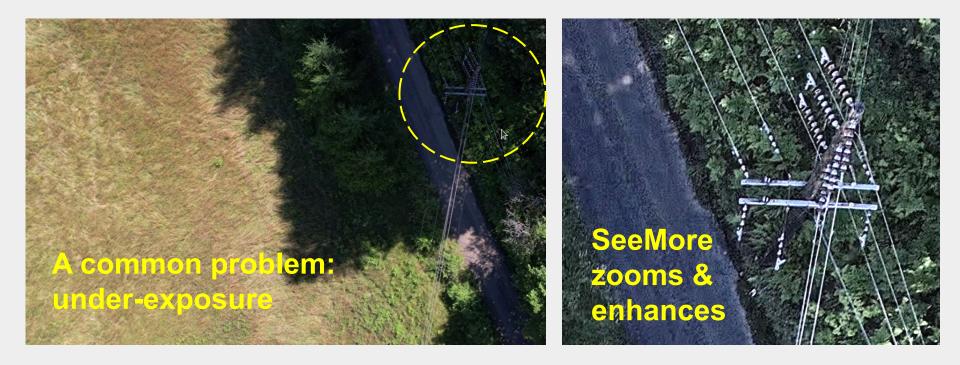

# SeeMore is a tool that helps you see more of what you're inspecting

this pole is 0.25" high on the RC display

the same pole is 2.7" high on SeeMore's display

#### A tool that helps you see clearly