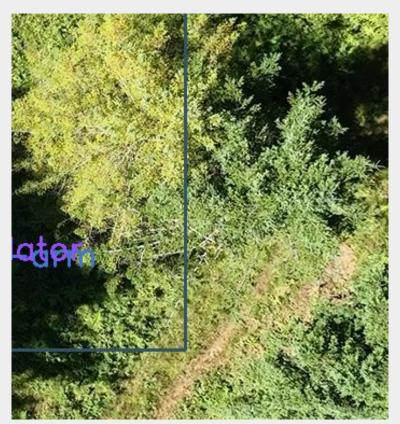

ble Images: color, height, markup Notes: Tree encroachment



Aug. 22, 2022







#### A tool that finds your assets organizes its images for you

Front View



Top-Down View



**Back View** 



#### A tool that geo-locates your assets



#### A tool that helps your drone to navigate safely



#### A tool that helps you make a safety case

SeeMore Mission Profile



#### Max Altitude: -100m Max Distance: 5010m

Inspection Speed: 5m/s Return Speed: 8m/s









#### Marys Peak -- assets found and geolocated



#### Marys Peak -- assets captured with 7x zoom camera



#### Marys Peak -- hazard trees found and geolocated



#### SeeMore finds hazard trees hiding under green canopies!

#### drone's oblique view



© 2024, Brains4Drones www.brains4drones.com

#### top-down (satellite) view





## A tool that makes your job EASIER

- Automated, Safe, Repeatable Missions
- Focus on Imagery you Need
- Use SeeMore as much as you want
- VM and Pole-top inspections in one flight
- Documents your due diligence
- Enables Sharing with the rest of your team

With Systematic, Pre-Wildfire-Season Inspections of your Territory, EVERYONE will sleep better!

- ✓ your team
- ✓ your regulators
- ✓ your insurers
- ✓ your members & customers