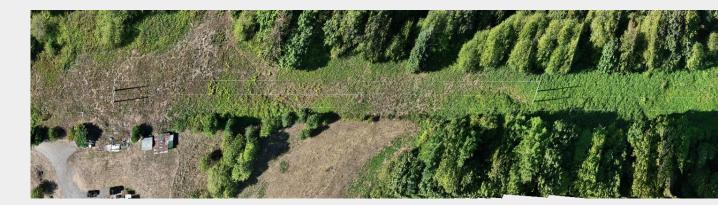

#### A tool that generates maps of your ROW

**Ortho map** captures current conditions in 100 megapixel image quality.