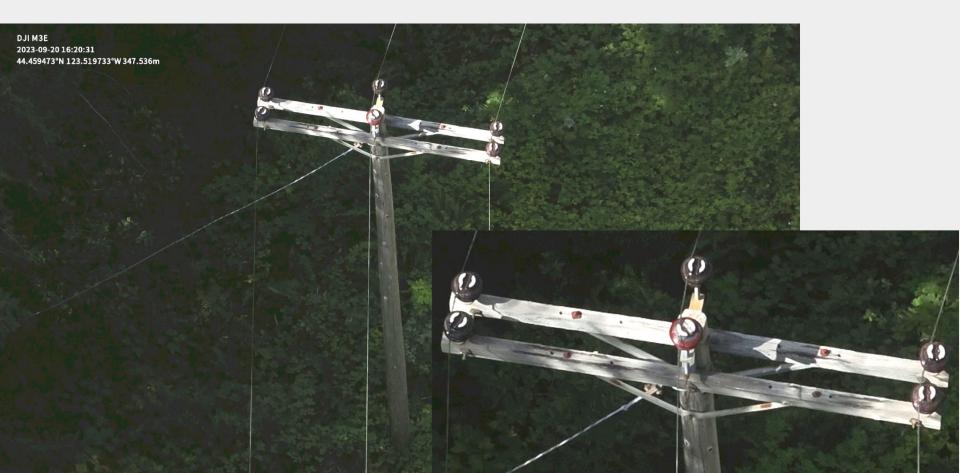

# SeeMore is a tool that helps you see more of what you're inspecting

this pole is 0.25" high on the RC display

the same pole is 2.7" high on SeeMore's display