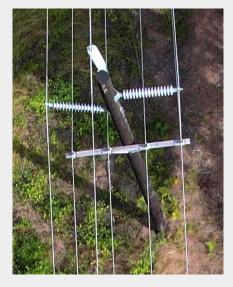

s current conditions in 100 megapixel image quality.



#### An orthomap that actually preserves your poles

**Ortho map** captures current conditions in 100 megapixel image quality.



Zoom in to see your poles

### A tool that generates height maps of your ROW

**Ortho map** captures current conditions in 100 megapixel image quality.

**Height map** reveals the relative height of poles to vegetation in the ROW.



#### A tool that help you assess vegetation encroachment



#### A tool that generates reports for you

Priority: High Condition: Tree Clearance Date: September 2, 2022, 15:08 GPS Coordinates: 44.616847 -123.25477 Available Images: color, height, markup Notes: Tree encroachment



Aug. 22, 2022







#### A tool that finds your assets organizes its images for you

Front View



Top-Down View



**Back View** 



#### A tool that geo-locates your assets



#### A tool that helps your drone to navigate safely



#### A tool that helps you make a safety case

SeeMore Mission Profile



#### Max Altitude: -100m Max Distance: 5010m

Inspection Speed: 5m/s Return Speed: 8m/s









#### Marys Peak -- assets found and geolocated



#### Marys Peak -- assets captured with 7x zoom camera



#### Marys Peak -- hazard trees found and geolocated



#### SeeMore finds hazard trees hiding under green canopies!

#### drone's oblique view



© 2024, Brains4Drones www.brains4drones.com

#### top-down (satellite) view





## A tool that makes your job EASIER

- Automated, Safe, Repeatable Missions
- Focus on Imagery you Need
- Use SeeMore as much as you want
- VM and Pole-top