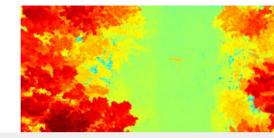

#### SeeMore finds hazard trees hiding under green canopies!

#### top-down (satellite) view