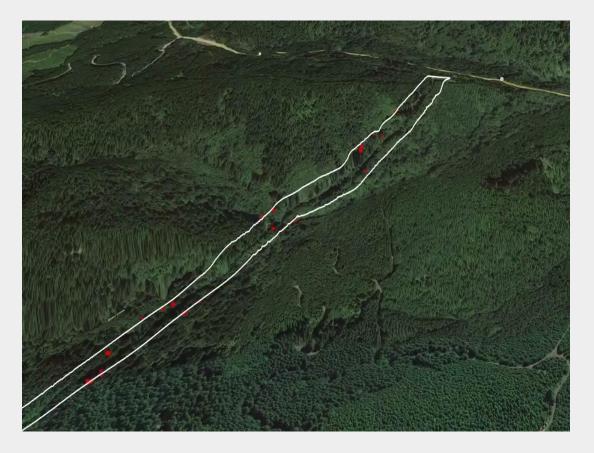

#### Marys Peak -- assets found and geolocated

#### Marys Peak -- hazard trees found and geolocated