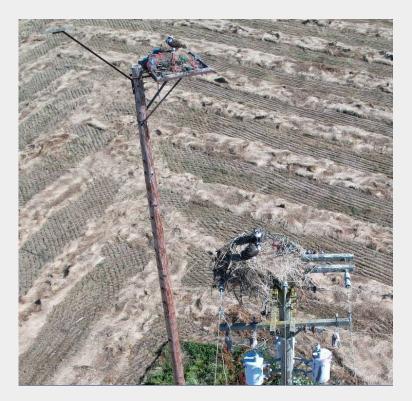

all of the time saved by not doing foot patrols.

(it's still safer, though, to use a drone)

© 2024, Brains4Drones <u>www.brains4drones.com</u>



The tools you need to tackle tough terrain



Based on actual field studies with utilities who took us to their most challenging lines.

© 2022 Brains4Drones LLC we turn toys into tools.



#### A Tool in the Truck



© 2024,



# SeeMore is a tool that helps you see more of what you're inspecting





this pole is 0.25" high on the RC display

the same pole is 2.7" high on SeeMore's display

#### A tool that helps you see clearly



#### A tool that's available when you need it



Winter Storm (Feb '23)

### On-the-spot Inspections with LiveMode





#### On the spot Inspections - Equipment Issues



#### On the spot Inspections - Bird Nests



#### A tool that help you take notes and save problem locations



#### A tool that generates maps of your ROW

**Ortho map** captures current conditions in 100 megapixel image quality.



#### An orthomap that actually preserves your poles

**Ortho map** captures current conditions in 100 megapixel image quality.



Zoom in to see your poles

### A tool that generates height maps of your ROW

**Ortho map** captures current conditions in 100 megapixel image quality.

**Height map** reveals the relative height of poles to vegetation in the ROW.



#### A tool that help you assess vegetation encroachment



#### A tool that generates reports for you

Priority: High Condition: Tree Clearance Date: September 2, 2022, 15:08 GPS Coordinates: 44.616847 -123.25477 Available Images: color, height