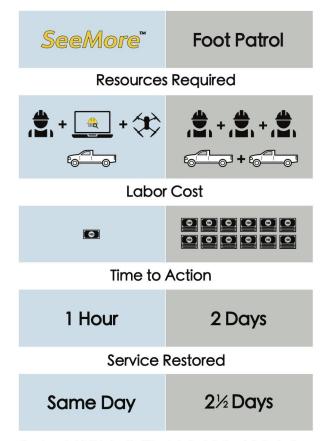

## Brains4Drones. we turn toys into tools.

Susan Rossbach, CEO

Goksel Dedeoglu, PhD, PE, CTO

## Q: What keeps you up at night? A: Wildfires

### How Drones with AI can help you Sleep Easy

- ✓ Real-time visibility
- ✓ Useful perspectives
- ✓ Vegetation AND Asset Management Tool
- ✓ Clear, intuitive imagery
- A platform for thermal, multispectral and other sensors
- ✓ More efficient than trekking
- ✓ Night-ops
- ✓ Safer workforce

#### Time Saver or Time Sink?

The time you spend reviewing drone videos can squander all of the time saved by not doing foot patrols.

(it's still safer, though, to use a drone)

© 2024, Brains4Drones <u>www.brains4drones.com</u>



The tools you need to tackle tough terrain



Based on actual field studies with utilities who took us to their most challenging lines.

© 2022 Brains4Drones LLC we turn toys into tools.



#### A Tool in the Truck



© 2024,



# SeeMore is a tool that helps you see more of what you're inspecting





this pole is 0.25" high on the RC display

the same pole is 2.7" high on SeeMore's display

#### A tool that helps you see clearly



#### A tool that's available when you need it



Winter Storm (Feb '23)

### On-the-spot Inspections with LiveMode





#### On the spot Inspections - Equipment Issues



#### On the spot Inspections - Bird Nests



#### A tool that help you take notes and save problem locations



#### A tool that generates maps of your ROW

**Ortho map** captures current conditions in 100 megapixel image quality.



#