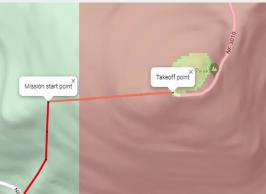

in 100 megapixel image quality.

**Height map** reveals the relative height of poles to vegetation in the ROW.



#### A tool that help you assess vegetation encroachment



#### A tool that generates reports for you

Priority: High Condition: Tree Clearance Date: September 2, 2022, 15:08 GPS Coordinates: 44.616847 -123.25477 Available Images: color, height, markup Notes: Tree encroachment



Aug. 22, 2022







#### A tool that finds your assets organizes its images for you

Front View



Top-Down View



**Back View** 



#### A tool that geo-locates your assets



#### A tool that helps your drone to navigate safely



#### A tool that helps you make a safety case

SeeMore Mission Profile



#### Max Altitude: -100m Max Distance: 5010m

Inspection Speed: 5m/s Return Speed: 8m/s









#### Marys Peak -- assets found and geolocated



#### Marys Peak -- assets captured with 7x zoom camera



#### Marys Peak -- hazard trees found and geolocated



#### SeeMore finds hazard trees hiding under green canopies!

#### drone's oblique view



© 2024, Brains4Drones www.brains4drones.com

#### top-down (satellite) view





## A tool that makes your job EASIER

- Automated, Safe, Repeatable Missions
- Focus on Imagery you Need
- Use SeeMore as much as you want
- VM and Pole-top inspections in one flight
- Documents your due diligence
- Enables Sharing with the rest of your team

With Systematic, Pre-Wildfire-Season Inspections of your Territory, EVERYONE will sleep better!

- ✓ your team
- ✓ your regulators
- ✓ your insurers
- ✓ your members & customers