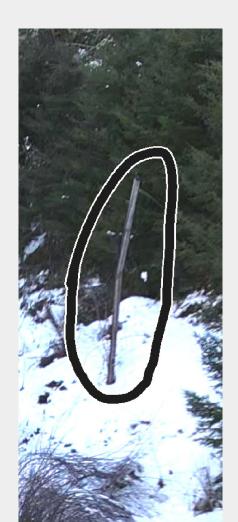

orkforce

#### Time Saver or Time Sink?

The time you spend reviewing drone videos can squander all of the time saved by not doing foot patrols.

(it's still safer, though, to use a drone)

© 2024, Brains4Drones <u>www.brains4drones.com</u>



The tools you need to tackle tough terrain



Based on actual field studies with utilities who took us to their most challenging lines.

© 2022 Brains4Drones LLC we turn toys into tools.



#### A Tool in the Truck



© 2024,



# SeeMore is a tool that helps you see more of what you're inspecting





this pole is 0.25" high on the RC display

the same pole is 2.7" high on SeeMore's display

#### A tool that helps you see clearly



#### A tool that's available when you need it



Winter Storm (Feb '23)

### On-the-spot Inspections with LiveMode





#### On the spot Inspections - Equipment Issues



#### On the spot Inspections - Bird Nests



#### A tool that help you take notes and save problem locations



#### A tool that generates maps of your ROW

**Ortho map** captures current conditions in 100 megapixel image quality.



#### An orthomap that actually preserves your poles

**Ortho map** captures current conditions in 100 megapixel image quality.



Zoom in to see your poles

### A tool that generates height maps of your ROW

**Ortho map** captures current conditions in 100 megapixel image quality.

**Height map** reveals the relative height of poles to vegetation in the ROW.



#### A tool that help you assess vegetation encroachment



#### A tool that generates reports for you

Priority: High Condition: Tree Clearance Date