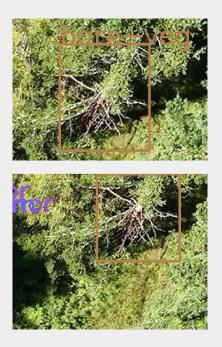

#### SeeMore finds hazard trees hiding under green canopies!

#### drone's oblique view

© 2024, Brains4Drones www.brains4drones.com

#### top-down (satellite) view