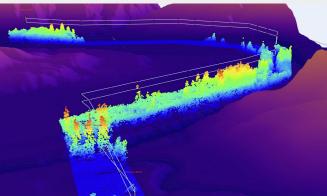

#### Marys Peak -- hazard trees found and geolocated

#### SeeMore finds hazard trees hiding under green canopies!