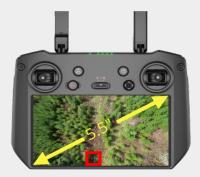

# SeeMore is a tool that helps you see more of what you're inspecting

this pole is 0.25" high on the RC display

the same pole is 2.7" high on SeeMore's display