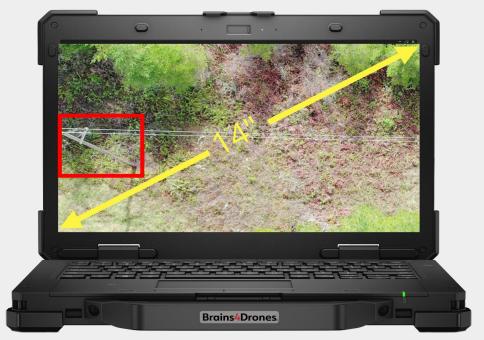

# SeeMore is a tool that helps you see more of what you're inspecting

this pole is 0.25" high on the RC display

the same pole is 2.7" high on SeeMore's display