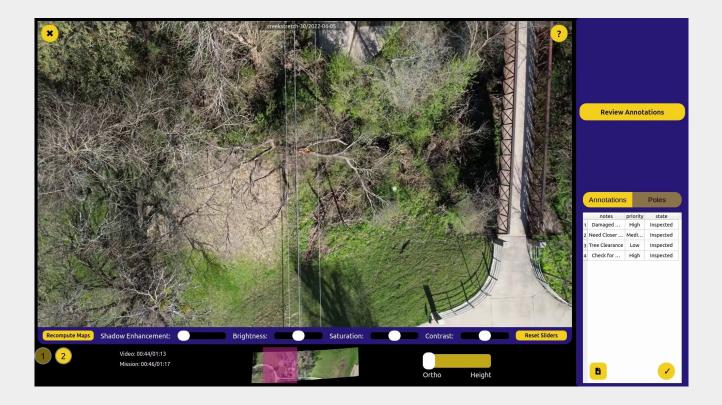

, though, to use a drone)

© 2024, Brains4Drones <u>www.brains4drones.com</u>



The tools you need to tackle tough terrain



Based on actual field studies with utilities who took us to their most challenging lines.

© 2022 Brains4Drones LLC we turn toys into tools.



#### A Tool in the Truck



© 2024,



# SeeMore is a tool that helps you see more of what you're inspecting





this pole is 0.25" high on the RC display

the same pole is 2.7" high on SeeMore's display

#### A tool that helps you see clearly



#### A tool that's available when you need it



Winter Storm (Feb '23)

### On-the-spot Inspections with LiveMode





#### On the spot Inspections - Equipment Issues



#### On the spot Inspections - Bird Nests



#### A tool that help you take notes and save problem locations



#### A tool that generates maps of your ROW

**Ortho map** captures current conditions in 100 megapixel image quality.



#### An orthomap that actually preserves your poles

**Ortho map** captures current conditions in 100 megapixel image quality.



Zoom in to see your poles

### A tool that generates height maps of your ROW

**Ortho map** captures current conditions in 100 megapixel image quality.

**Height map** reveals the relative height of poles to vegetation in the ROW.



#### A tool that help you assess vegetation encroachment



#### A tool that generates reports for you

Priority: High Condition: Tree Clearance Date: September 2, 2022, 15:08 GPS Coordinates: 44.616847 -123.25477 Available Images: color, height, markup Notes: Tree encroachment



Aug. 22, 2022







#### A to