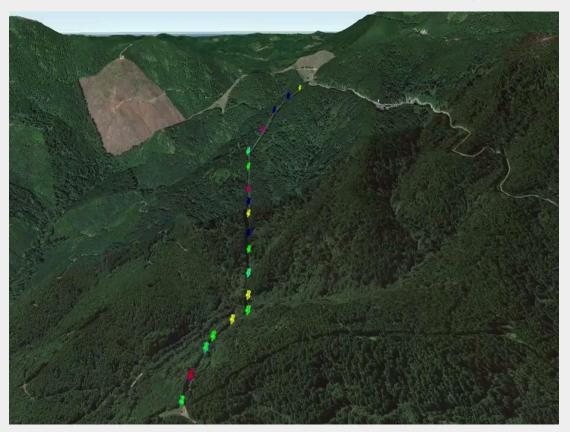

#### Marys Peak -- assets found and geolocated

#### Marys Peak -- hazard trees found and geolocated