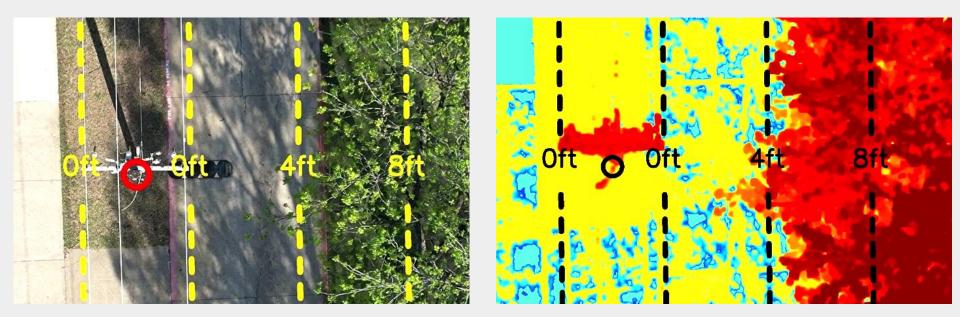

# SeeMore is a tool that helps you see more of what you're inspecting

this pole is 0.25" high on the RC display

the same pole is 2.7" high on SeeMore's display