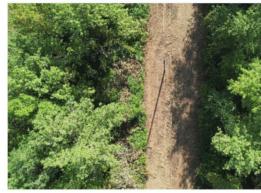

lem locations



#### A tool that generates maps of your ROW

**Ortho map** captures current conditions in 100 megapixel image quality.



#### An orthomap that actually preserves your poles

**Ortho map** captures current conditions in 100 megapixel image quality.



Zoom in to see your poles

### A tool that generates height maps of your ROW

**Ortho map** captures current conditions in 100 megapixel image quality.

**Height map** reveals the relative height of poles to vegetation in the ROW.



#### A tool that help you assess vegetation encroachment



#### A tool that generates reports for you

Priority: High Condition: Tree Clearance Date: September 2, 2022, 15:08 GPS Coordinates: 44.616847 -123.25477 Available Images: color, height, markup Notes: Tree encroachment



Aug. 22, 2022







#### A tool that finds your assets organizes its images for you

Front View



Top-Down View



**Back View** 



#### A tool that geo-locates your assets



#### A tool that helps your drone to navigate safely



#### A tool that helps you make a safety case

SeeMore Mission Profile



#### Max Altitude: -100m Max Distance: 5010m

Inspection Speed: 5m/s Return Speed: 8m/s









#### Marys Peak -- assets found and geolocated



#### Marys Peak -- assets captured with 7x zoom camera



#### Marys Peak -- hazard trees found and geolocated



#### SeeMore finds hazard trees hiding under green canopies!

#### drone's oblique view



© 2024, Brains4Drones www.brains4drones.com

#### top-down (satellite) view





## A tool that makes your job EASIER

- Automated, Safe, Repeatable Missi