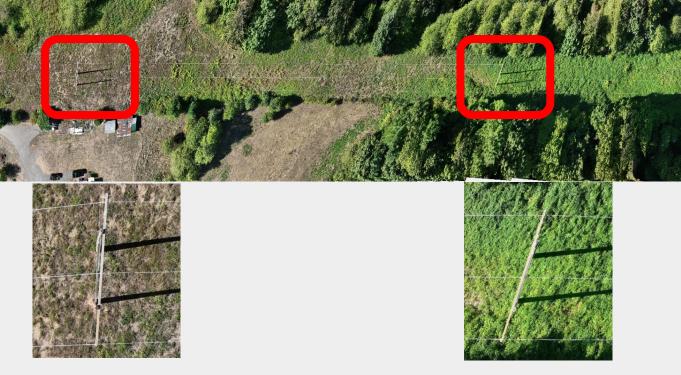

#### An orthomap that actually preserves your poles

**Ortho map** captures current conditions in 100 megapixel image quality.

Zoom in to see your poles

### A tool that generates height maps of your ROW

**Ortho map** captures current conditions in 100 megapixel image quality.

**Height map** reveals the relative height of poles to vegetation in the ROW.