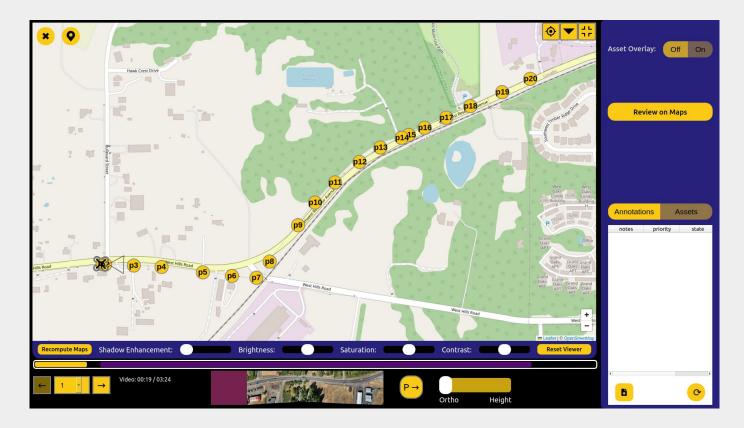

#### A tool that generates maps of your ROW

**Ortho map** captures current conditions in 100 megapixel image quality.

#### An orthomap that actually preserves your poles

**Ortho map** captures current conditions in 100 megapixel image quality.

Zoom in to see your poles

### A tool that generates height maps of your ROW

**Ortho map** captures current conditions in 100 megapixel image quality.

**Height map** reveals the relative height of poles to vegetation in the ROW.