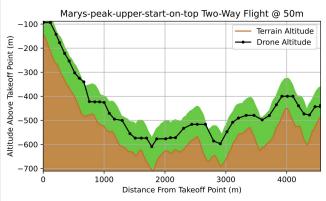

#### A tool that helps you make a safety case

SeeMore Mission Profile

#### Max Altitude: -100m Max Distance: 5010m

Inspection Speed: 5m/s Return Speed: 8m/s