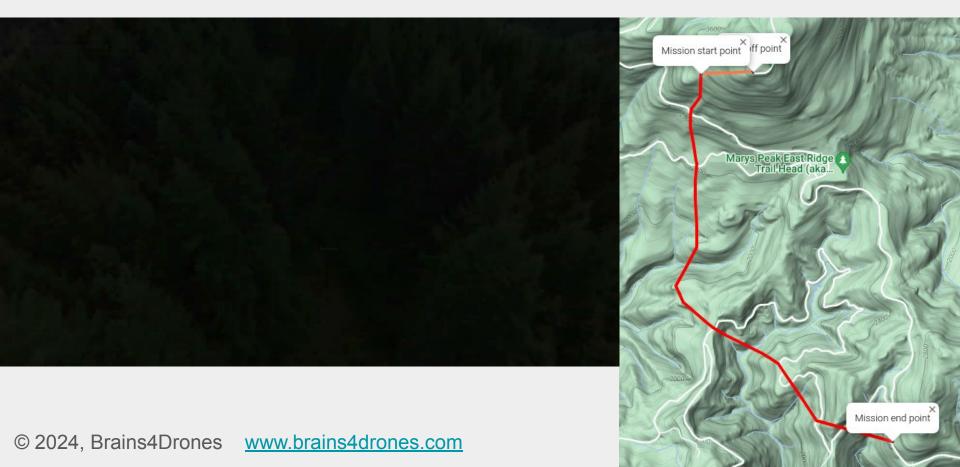

#### A tool that helps you make a safety case

SeeMore Mission Profile

#### Max Altitude: -100m Max Distance: 5010m

Inspection Speed: 5m/s Return Speed: 8m/s

#### Marys Peak -- assets found and geolocated