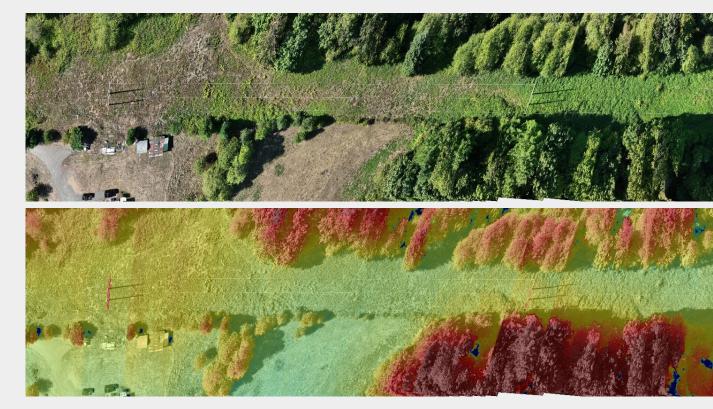

### A tool that generates height maps of your ROW

**Ortho map** captures current conditions in 100 megapixel image quality.

**Height map** reveals the relative height of poles to vegetation in the ROW.

#### A tool that help you assess vegetation encroachment