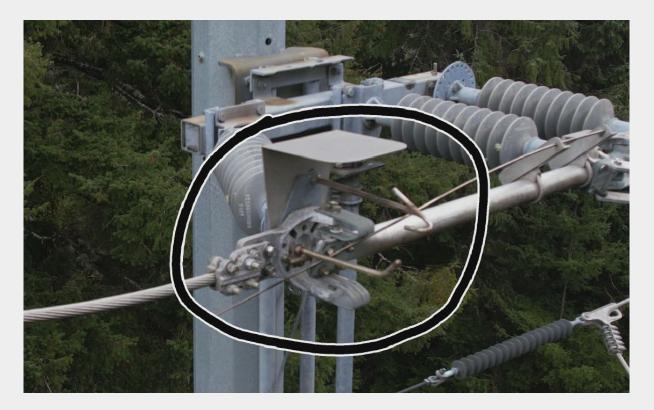

ou spend reviewing drone videos can squander all of the time saved by not doing foot patrols.

(it's still safer, though, to use a drone)

© 2024, Brains4Drones <u>www.brains4drones.com</u>



The tools you need to tackle tough terrain



Based on actual field studies with utilities who took us to their most challenging lines.

© 2022 Brains4Drones LLC we turn toys into tools.



#### A Tool in the Truck



© 2024,



# SeeMore is a tool that helps you see more of what you're inspecting





this pole is 0.25" high on the RC display

the same pole is 2.7" high on SeeMore's display

#### A tool that helps you see clearly



#### A tool that's available when you need it



Winter Storm (Feb '23)

### On-the-spot Inspections with LiveMode





#### On the spot Inspections - Equipment Issues



#### On the spot Inspections - Bird Nests



#### A tool that help you take notes and save problem locations



#### A tool that generates maps of your ROW

**Ortho map** captures current conditions in 100 megapixel image quality.



#### An orthomap that actually preserves your poles

**Ortho map** captures current conditions in 100 megapixel image quality.



Zoom in to see your poles

### A tool that generates height maps of your ROW

**Ortho map** captures current conditions in 100 megapixel image quality.

**Height map** reveals the relative height of poles to vegetation in the ROW.



#### A tool that help you assess vegetation encroachment



#### A tool that generates reports for you

Priority: High Condition: Tree Clearance Date: September 2, 2022, 15:08 GPS Coordinates: 44.6168